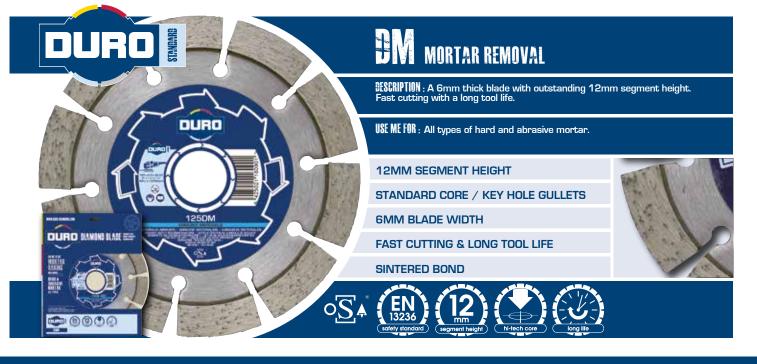

## KEY HOLE GULLETS

STANDARD

DM 115DM 🛛 125DM o

Similar to narrow gullets, key-hole gullets result in less chipping of the material being cut and a reduction in vibration levels.

THE STANDARD-LINE FROM DURO, WITH A BROAD PRODUCT RANGE AND MANY TOOLS OFFERING PERFORMANCE LEVELS WELL ABOVE THE INDUSTRY STANDARD, THE OUTPUT OF THESE TOOLS IS VERY GOOD.